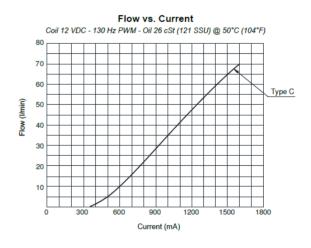

| Code       | Туре        | Q I/min Reg | Max. P (bar) | Volt. | Max Q |
|------------|-------------|-------------|--------------|-------|-------|
| VNKPRC0600 | K-PFRLV-1/2 | 60          | 350          | 12 DC | 110   |