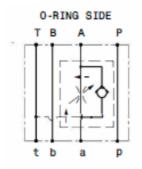

## Proportional Flow regulator

| Valve specifications           |                                                  |  |  |  |  |
|--------------------------------|--------------------------------------------------|--|--|--|--|
| Flow Range:                    | See curves for various versions                  |  |  |  |  |
| Max. System Pressure:          | 3500 PSI (241 bar)                               |  |  |  |  |
| Leakage:                       | 15.7 cu-in/min to 3000 PSI 250 cc/min to 207 bar |  |  |  |  |
| Hysteresis:                    | ±5%                                              |  |  |  |  |
| Viscosity Range:               | 36 to 3000 SSU (3 to 647 cSt)                    |  |  |  |  |
| Filtration:                    | ISO 18/16/13                                     |  |  |  |  |
| Media Operating Temp. Range:   | -30°C/+100°C                                     |  |  |  |  |
| Weight:                        | .75 lbs (.34kg)                                  |  |  |  |  |
| Operating Fluid Media:         | General Purpose Hydraulic Fluid                  |  |  |  |  |
| Cartridge Torque Requirements: | 37 ft-lbs (50 Nm)                                |  |  |  |  |
| Coil Nut Torque Requirements:  | 2-3-ft-lbs (3-4Nm)                               |  |  |  |  |