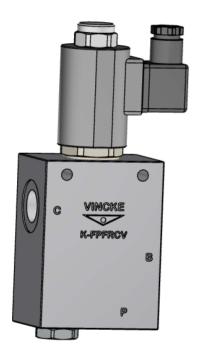

## Proportional Flow regulator

| Valve specifications           |                                                  |  |  |  |  |
|--------------------------------|--------------------------------------------------|--|--|--|--|
| Flow Range:                    | See curves for various versions                  |  |  |  |  |
| Max. System Pressure:          | 3500 PSI (241 bar)                               |  |  |  |  |
| Leakage:                       | 15.7 cu-in/min to 3000 PSI 250 cc/min to 207 bar |  |  |  |  |
| Hysteresis:                    | ±5%                                              |  |  |  |  |
| Viscosity Range:               | 36 to 3000 SSU (3 to 647 cSt)                    |  |  |  |  |
| Filtration:                    | ISO 18/16/13                                     |  |  |  |  |
| Media Operating Temp. Range:   | -30°C/+100°C                                     |  |  |  |  |
| Weight:                        | .75 lbs (.34kg)                                  |  |  |  |  |
| Operating Fluid Media:         | General Purpose Hydraulic Fluid                  |  |  |  |  |
| Cartridge Torque Requirements: | 37 ft-lbs (50 Nm)                                |  |  |  |  |
| Coil Nut Torque Requirements:  | 2-3-ft-lbs (3-4Nm)                               |  |  |  |  |

| Code       | Туре        | Q I/min Reg | Max. P (bar) | Volt. | Max Q |
|------------|-------------|-------------|--------------|-------|-------|
| VNKPRC0600 | K-PFRLV-1/2 | 60          | 350          | 12 DC | 110   |