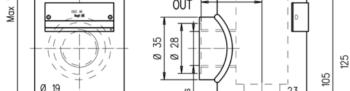

# VINCKE HYDRAULIC LINE VALVES

# Flangeable relief valves with steering wheel steel body

Specification

Fluid viscosity: DIN 51524

Filtration: 25μ

-20°C +75°C Fluid temperature:

Description: Direct operated control valves.

In line mounting.

# Symbol



### Dimensions

M45x1.5 195 OUT







Ø 50

## Mounting example



### Characteristics

| TYPE          | MAX. FLOW (I/min.) | PRESSURE | WEIGHT (kg) |
|---------------|--------------------|----------|-------------|
| DRLVBH 12/15  | 50                 | 315      | 2           |
| DRLVBH 12/75  |                    | 575      |             |
| DRLVBH 12/150 |                    | 11150    |             |
| DRLVBH 12/250 |                    | 16250    |             |
| DRLVBH 12/320 | - 20               | 60320    |             |
| DRLVBH 12/500 |                    | 150500   |             |