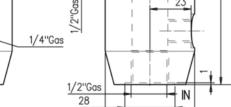

# VINCKE HYDRAULIC LINE VALVES

# Flangeable relief valves with steering wheel steel body

Specification

Fluid viscosity: DIN 51524

Filtration: 25μ

-20°C +75°C Fluid temperature:

Description: Direct operated control valves.

In line mounting.

# Symbol



### Dimensions

M45x1.5 195 OUT







Ø 50

## Mounting example



### Characteristics

| TYPE          | MAX. FLOW (I/min.) | PRESSURE | WEIGHT (kg) |
|---------------|--------------------|----------|-------------|
| DRLVBH 12/15  | 50                 | 315      | 2           |
| DRLVBH 12/75  |                    | 575      |             |
| DRLVBH 12/150 |                    | 11150    |             |
| DRLVBH 12/250 |                    | 16250    |             |
| DRLVBH 12/320 | - 20               | 60320    |             |
| DRLVBH 12/500 |                    | 150500   |             |