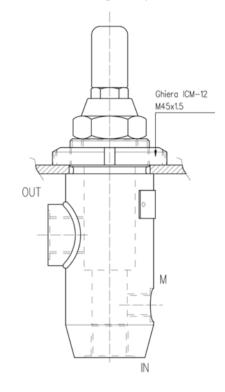

# VINCKE HYDRAULIC LINE VALVES

# Flangeable relief valves with steering wheel steel body

Specification

Fluid viscosity: DIN 51524

Filtration: 25μ

-20°C +75°C Fluid temperature:

Description: Direct operated control valves.

In line mounting.

# Symbol



### Dimensions

M45x1.5 195 OUT







Ø 50

## Mounting example



### Characteristics

| TYPE          | MAX. FLOW (I/min.) | PRESSURE | WEIGHT (kg) |
|---------------|--------------------|----------|-------------|
| DRLVBH 12/15  | 50                 | 315      | 2           |
| DRLVBH 12/75  |                    | 575      |             |
| DRLVBH 12/150 |                    | 11150    |             |
| DRLVBH 12/250 |                    | 16250    |             |
| DRLVBH 12/320 | - 20               | 60320    |             |
| DRLVBH 12/500 |                    | 150500   |             |