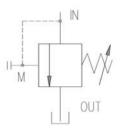

# VINCKE HYDRAULIC LINE VALVES

# Flangeable relief valves with steering wheel steel body

Specification

Fluid viscosity: DIN 51524

Filtration: 25μ

-20°C +75°C Fluid temperature:

Description: Direct operated control valves.

In line mounting.

# Symbol



### Dimensions

M45x1.5 195 OUT







Ø 50

## Mounting example



### Characteristics

| TYPE          | MAX. FLOW (I/min.) | PRESSURE | WEIGHT (kg) |
|---------------|--------------------|----------|-------------|
| DRLVBH 12/15  | 50                 | 315      | 2           |
| DRLVBH 12/75  |                    | 575      |             |
| DRLVBH 12/150 |                    | 11150    |             |
| DRLVBH 12/250 |                    | 16250    |             |
| DRLVBH 12/320 | - 20               | 60320    |             |
| DRLVBH 12/500 |                    | 150500   |             |