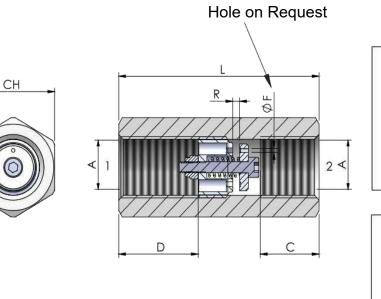

VINCKE HYDRAULIC LINE VALVES

Male-Female Adapter Burst Valves

| Specification            |                |  |  |  |  |  |
|--------------------------|----------------|--|--|--|--|--|
| Max. Operating pressure: | 350bar         |  |  |  |  |  |
| Fluid viscosity:         | 10-550mm²/s    |  |  |  |  |  |
| Filtration:              | ISO CODE 16/13 |  |  |  |  |  |
| Fluid temperature:       | -20°C +80°C    |  |  |  |  |  |
| Ambient temperature:     | -20°C +50°C    |  |  |  |  |  |

| Code       | А        | С  | D    | L  | R (Std) | СН | Weight (kg) |
|------------|----------|----|------|----|---------|----|-------------|
| K-BV-FF-14 | 1/4 BSPP | 14 | 19   | 50 | 0,9     | 19 | 0,09        |
| K-BV-FF-38 | 3/8 BSPP | 17 | 23   | 58 | 1,5     | 24 | 0,16        |
| K-BV-FF-12 | 1/2 BSPP | 18 | 22,5 | 62 | 2,3     | 27 | 0,2         |
| K-BV-FF-34 | 3/4 BSPP | 21 | 23,5 | 75 | 2,5     | 32 | 0,305       |