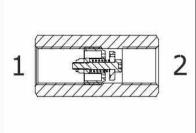

VINCKE HYDRAULIC LINE VALVES

Male-Female Adapter Burst Valves

| Specification            |                |  |  |  |  |  |
|--------------------------|----------------|--|--|--|--|--|
| Max. Operating pressure: | 350bar         |  |  |  |  |  |
| Fluid viscosity:         | 10-550mm²/s    |  |  |  |  |  |
| Filtration:              | ISO CODE 16/13 |  |  |  |  |  |
| Fluid temperature:       | -20°C +80°C    |  |  |  |  |  |
| Ambient temperature:     | -20°C +50°C    |  |  |  |  |  |

| Code       | А        | С  | D    | L  | R (Std) | СН | Weight (kg) |
|------------|----------|----|------|----|---------|----|-------------|
| K-BV-FF-14 | 1/4 BSPP | 14 | 19   | 50 | 0,9     | 19 | 0,09        |
| K-BV-FF-38 | 3/8 BSPP | 17 | 23   | 58 | 1,5     | 24 | 0,16        |
| K-BV-FF-12 | 1/2 BSPP | 18 | 22,5 | 62 | 2,3     | 27 | 0,2         |
| K-BV-FF-34 | 3/4 BSPP | 21 | 23,5 | 75 | 2,5     | 32 | 0,305       |