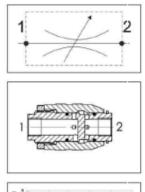

## VINCKE HYDRAULIC LINE VALVES Bidirectional hexagonal needle valves, inline type

| Specification        |             |  |  |  |  |  |
|----------------------|-------------|--|--|--|--|--|
| Fluid viscosity:     | 10-550m²/s  |  |  |  |  |  |
| Filtration:          | ISO 16/13   |  |  |  |  |  |
| Fluid temperature:   | -20°C +80°C |  |  |  |  |  |
| Ambient temperature: | -20°C +50°C |  |  |  |  |  |
| Guided Poppet:       | ISO 16/13   |  |  |  |  |  |