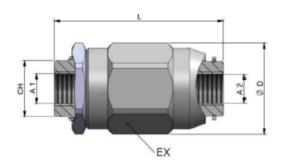

| Code          | A-1       | A-2       | DØ     | L   | СН | EX | Max Flow (I/min) | Weight (kg) | Max.Press.(bar) |
|---------------|-----------|-----------|--------|-----|----|----|------------------|-------------|-----------------|
| K-FRLV-BHX-14 | 1/4" BSPP | 1/4" BSPP | Ø 33,5 | 62  | 19 | 30 | 15               | 0,24        | 350             |
| K-FRLV-BHX-38 | 3/8" BSPP | 3/8" BSPP | Ø 40,5 | 73  | 24 | 36 | 35               | 0,43        | 350             |
| K-FRLV-BHX-12 | 1/2" BSPP | 1/2" BSPP | Ø 46   | 83  | 30 | 41 | 45               | 0,68        | 350             |
| K-FRLV-BHX-34 | 3/4" BSPP | 3/4" BSPP | Ø 60,5 | 102 | 36 | 55 | 80               | 1,10        | 300             |