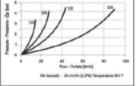

| Code          | A-1       | A-2       | DØ     | L   | СН | EX | Max Flow (I/min) | Weight (kg) | Max.Press.(bar) |
|---------------|-----------|-----------|--------|-----|----|----|------------------|-------------|-----------------|
| K-FRLV-BHX-14 | 1/4" BSPP | 1/4" BSPP | Ø 33,5 | 62  | 19 | 30 | 15               | 0,24        | 350             |
| K-FRLV-BHX-38 | 3/8" BSPP | 3/8" BSPP | Ø 40,5 | 73  | 24 | 36 | 35               | 0,43        | 350             |
| K-FRLV-BHX-12 | 1/2" BSPP | 1/2" BSPP | Ø 46   | 83  | 30 | 41 | 45               | 0,68        | 350             |
| K-FRLV-BHX-34 | 3/4" BSPP | 3/4" BSPP | Ø 60,5 | 102 | 36 | 55 | 80               | 1,10        | 300             |