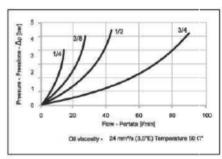

## Unidirectional hexagonal needle valves

Specification

Fluid viscosity: 10-550m²/s
Filtration: ISO 16/13
Fluid temperature: -20°C +80°C
Ambient temperature: -20°C +50°C
Guided Poppet: ISO 16/13

| Code          | A-1       | A-2       | DØ     | L   | СН | EX | Max Flow (I/min) | Weight (kg) | Max.Press.(bar) |
|---------------|-----------|-----------|--------|-----|----|----|------------------|-------------|-----------------|
| K-FRLV-UHX-14 | 1/4" BSPP | 1/4" BSPP | Ø 33,5 | 62  | 19 | 30 | 15               | 0,24        | 350             |
| K-FRLV-UHX-38 | 3/8" BSPP | 3/8" BSPP | Ø 40,5 | 73  | 24 | 36 | 35               | 0,43        | 350             |
| K-FRLV-UHX-12 | 1/2" BSPP | 1/2" BSPP | Ø 46   | 83  | 30 | 41 | 45               | 0,68        | 350             |
| K-FRLV-UHX-34 | 3/4" BSPP | 3/4" BSPP | Ø 60,5 | 102 | 36 | 55 | 80               | 1,10        | 300             |