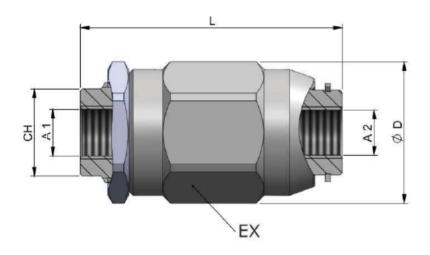

## Unidirectional hexagonal needle valves

Specification

Fluid viscosity: 10-550m²/s
Filtration: ISO 16/13
Fluid temperature: -20°C +80°C
Ambient temperature: -20°C +50°C
Guided Poppet: ISO 16/13

| Code          | A-1       | A-2       | DØ     | L   | СН | EX | Max Flow (I/min) | Weight (kg) | Max.Press.(bar) |
|---------------|-----------|-----------|--------|-----|----|----|------------------|-------------|-----------------|
| K-FRLV-UHX-14 | 1/4" BSPP | 1/4" BSPP | Ø 33,5 | 62  | 19 | 30 | 15               | 0,24        | 350             |
| K-FRLV-UHX-38 | 3/8" BSPP | 3/8" BSPP | Ø 40,5 | 73  | 24 | 36 | 35               | 0,43        | 350             |
| K-FRLV-UHX-12 | 1/2" BSPP | 1/2" BSPP | Ø 46   | 83  | 30 | 41 | 45               | 0,68        | 350             |
| K-FRLV-UHX-34 | 3/4" BSPP | 3/4" BSPP | Ø 60,5 | 102 | 36 | 55 | 80               | 1,10        | 300             |