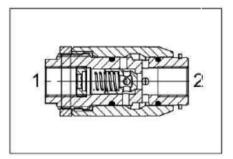

## Unidirectional hexagonal needle valves

Specification

Fluid viscosity: 10-550m²/s
Filtration: ISO 16/13
Fluid temperature: -20°C +80°C
Ambient temperature: -20°C +50°C
Guided Poppet: ISO 16/13

| Code          | A-1       | A-2       | DØ     | L   | СН | EX | Max Flow (I/min) | Weight (kg) | Max.Press.(bar) |
|---------------|-----------|-----------|--------|-----|----|----|------------------|-------------|-----------------|
| K-FRLV-UHX-14 | 1/4" BSPP | 1/4" BSPP | Ø 33,5 | 62  | 19 | 30 | 15               | 0,24        | 350             |
| K-FRLV-UHX-38 | 3/8" BSPP | 3/8" BSPP | Ø 40,5 | 73  | 24 | 36 | 35               | 0,43        | 350             |
| K-FRLV-UHX-12 | 1/2" BSPP | 1/2" BSPP | Ø 46   | 83  | 30 | 41 | 45               | 0,68        | 350             |
| K-FRLV-UHX-34 | 3/4" BSPP | 3/4" BSPP | Ø 60,5 | 102 | 36 | 55 | 80               | 1,10        | 300             |