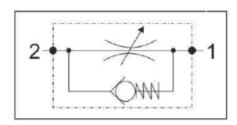

## Unidirectional hexagonal needle valves

Specification

Fluid viscosity: 10-550m²/s
Filtration: ISO 16/13
Fluid temperature: -20°C +80°C
Ambient temperature: -20°C +50°C
Guided Poppet: ISO 16/13

| Code          | A-1       | A-2       | DØ     | L   | СН | EX | Max Flow (I/min) | Weight (kg) | Max.Press.(bar) |
|---------------|-----------|-----------|--------|-----|----|----|------------------|-------------|-----------------|
| K-FRLV-UHX-14 | 1/4" BSPP | 1/4" BSPP | Ø 33,5 | 62  | 19 | 30 | 15               | 0,24        | 350             |
| K-FRLV-UHX-38 | 3/8" BSPP | 3/8" BSPP | Ø 40,5 | 73  | 24 | 36 | 35               | 0,43        | 350             |
| K-FRLV-UHX-12 | 1/2" BSPP | 1/2" BSPP | Ø 46   | 83  | 30 | 41 | 45               | 0,68        | 350             |
| K-FRLV-UHX-34 | 3/4" BSPP | 3/4" BSPP | Ø 60,5 | 102 | 36 | 55 | 80               | 1,10        | 300             |