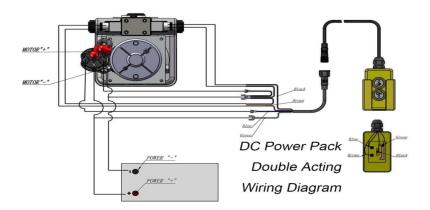

## POWER PACK DOUBLE ACTING

Power pack package to operate a double acting cylinder on a variety of applications, complete with detachable two button pendent.

12VDC power pack

1,6cc/rev gear pump

1.6kw 12VDC electric motor c/w relay and plastic motor cover

4.5 Litre or 8.0 Litre reservoir c/w drain plug

Power pack complete with suction strainer, return oil conveyor and filler breather Horizontal mounting

Max pressure 200 bar

Relief valve set at 160 bar but adjustable from 40-200 bar as standard

Max flow 5 I/min. Relief valve and P line check

Port size 3/8" BSP

2 Button detachable pendent on a 4 metre lead (cable remote or wireless remote optional)

Suitable for all double acting applications