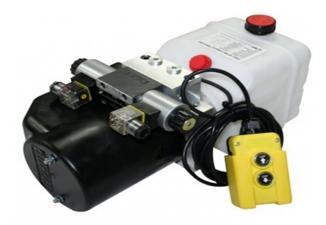

## POWER PACK SINGLE ACTING

12VDC single acting hydraulic tipper powerpack, litre reservoir c/w with 2 button pendent. 5l/min @ 160bar. Hydraulic Power Unit Package to operate a single acting cylinder cylinder on any trailer or tipper application complete with detachable two button pendent

12vdc powerunit.

1,6cc/rev gear pump.

1.6kw 12vdc electric motor c/w relay and plastic motor cover.

4.5 or 8 Litre reservoir c/w drain plug.

Powerpack complete with suction strainer, return oil conveyor and filler breather.

Horizontal mounting

Max pressure 200 bar.

Relief valve set at 160 bar but adjustable from 40-200 bar as standard.

Max flow 5 I/min.

Adjustable flow control for cylinder decent control.

12vdc let down valve, relief and P line check.

Port size 3/8" BSP.

2 Button detachable pendent on a 4 metre lead.

(Cable remote or wireless remote optional)

Suitable for all single acting applications