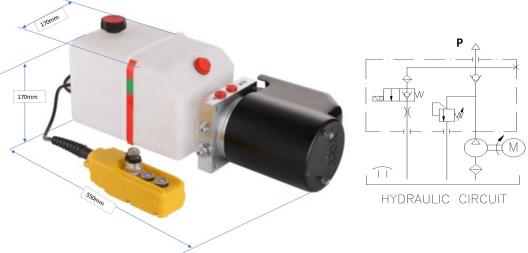

## POWER PACK SINGLE ACTING

12VDC single acting hydraulic tipper powerpack, litre reservoir c/w with 2 button pendent. 5l/min @ 160bar. Hydraulic Power Unit Package to operate a single acting cylinder cylinder on any trailer or tipper application complete with detachable two button pendent

12vdc powerunit.

1,6cc/rev gear pump.

1.6kw 12vdc electric motor c/w relay and plastic motor cover.

4.5 or 8 Litre reservoir c/w drain plug.

Powerpack complete with suction strainer, return oil conveyor and filler breather.

Horizontal mounting

Max pressure 200 bar.

Relief valve set at 160 bar but adjustable from 40-200 bar as standard.

Max flow 5 I/min.

Adjustable flow control for cylinder decent control.

12vdc let down valve, relief and P line check.

Port size 3/8" BSP.

2 Button detachable pendent on a 4 metre lead.

(Cable remote or wireless remote optional)

Suitable for all single acting applications