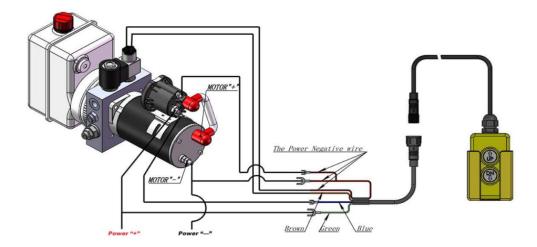

## POWER PACK DOUBLE ACTING

Power pack package to operate a double acting cylinder on a variety of applications, complete with detachable two button pendent.

12VDC power pack

1,6cc/rev gear pump

1.6kw 12VDC electric motor c/w relay and plastic motor cover

4.5 Litre or 8.0 Litre reservoir c/w drain plug

Power pack complete with suction strainer, return oil conveyor and filler breather Horizontal mounting

Max pressure 200 bar

Relief valve set at 160 bar but adjustable from 40-200 bar as standard

Max flow 5 I/min. Relief valve and P line check

Port size 3/8" BSP

2 Button detachable pendent on a 4 metre lead (cable remote or wireless remote optional)

Suitable for all double acting applications