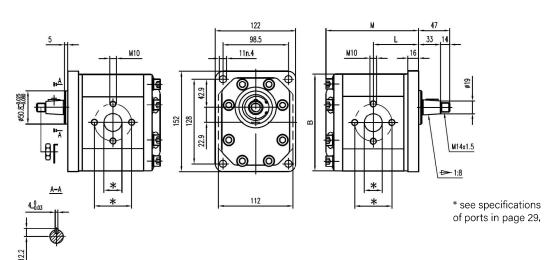

M10 thread depth 18, To mount the pump, n.8 M10 screws, with a torque wrench setting fixed at 47±3 Nm.

Shaft M 14x 1.5 nut, with a torque wrench setting fixed at 80 Nm.

OUTLET NLET

|                    | Dianlacement | Max. Pressure |               |     | Max.  | Min.  | Dimensions |      |     |
|--------------------|--------------|---------------|---------------|-----|-------|-------|------------|------|-----|
| Type               | Displacement | ľ             | viax. Pressur | е   | Speed | Speed | М          | L    | В   |
|                    | cm³/rev      | P1            | P2            | P3  | r/min | r/min | mm         | mm   | mm  |
| VNKB3-25-2-5-*-*-* | 25           | 260           | 290           | 300 | 3000  | 500   | 123        | 59,3 | 118 |
| VNKB3-28-2-5-*-*-* | 28           | 260           | 290           | 300 | 3000  | 500   | 126        | 60,8 | 118 |
| VNKB3-30-2-5-*-*-* | 30           | 250           | 280           | 300 | 3000  | 500   | 129        | 62   | 118 |
| VNKB3-32-2-5-*-*-* | 32           | 250           | 280           | 300 | 3000  | 500   | 131        | 63,3 | 118 |
| VNKB3-36-2-5-*-*-* | 36           | 250           | 280           | 300 | 2750  | 400   | 135        | 65,3 | 118 |
| VNKB3-38-2-5-*-*   | 38           | 250           | 280           | 300 | 2750  | 400   | 137        | 66,3 | 118 |
| VNKB3-40-2-5-*-*   | 40           | 250           | 280           | 300 | 2750  | 400   | 139        | 67,3 | 118 |
| VNKB3-44-2-5-*-*   | 44           | 250           | 280           | 300 | 2750  | 400   | 144        | 69,5 | 118 |
| VNKB3-50-2-5-*-*-* | 50           | 220           | 240           | 260 | 3000  | 500   | 156        | 77   | 146 |
| VNKB3-52-2-5-*-*   | 52           | 220           | 240           | 260 | 3000  | 500   | 158        | 78   | 146 |
| VNKB3-55-2-5-*-*   | 55           | 220           | 240           | 260 | 2750  | 400   | 160        | 79   | 146 |
| VNKB3-63-2-5-*-*   | 63           | 200           | 230           | 250 | 2750  | 400   | 168        | 83   | 146 |
| VNKB3-71-2-5-*-*   | 71           | 180           | 200           | 220 | 2500  | 400   | 175        | 86   | 146 |
| VNKB3-80-2-5-*-*   | 80           | 180           | 200           | 220 | 2500  | 400   | 189        | 96   | 146 |
| VNKB3-90-2-5-*-*   | 90           | 180           | 200           | 220 | 2500  | 400   | 195        | 99   | 146 |
| VNKB3-100-2-5-*-*  | 100          | 160           | 180           | 200 | 2500  | 400   | 201        | 102  | 146 |

|                   | Dianlacement | Max. Pressure |     |     | Max.<br>Speed | Min.  | Dimensions |      |     |
|-------------------|--------------|---------------|-----|-----|---------------|-------|------------|------|-----|
| Туре              | Displacement |               |     |     |               | Speed | М          | L    | В   |
|                   | cm³/rev      | P1            | P2  | P3  | r/min         | r/min | mm         | mm   | mm  |
| VNKB3-25-*-7-*-*  | 25           | 260           | 290 | 300 | 3000          | 500   | 123        | 59,3 | 118 |
| VNKB3-28-*-7-*-*  | 28           | 260           | 290 | 300 | 3000          | 500   | 126        | 60,8 | 118 |
| VNKB3-30-*-7-*-*  | 30           | 250           | 280 | 300 | 3000          | 500   | 129        | 62   | 118 |
| VNKB3-32-*-7-*-*  | 32           | 250           | 280 | 300 | 3000          | 500   | 131        | 63,3 | 118 |
| VNKB3-36-*-7-*-*  | 36           | 250           | 280 | 300 | 2750          | 400   | 135        | 65,3 | 118 |
| VNKB3-38-*-7-*-*  | 38           | 250           | 280 | 300 | 2750          | 400   | 137        | 66,3 | 118 |
| VNKB3-40-*-7-*-*  | 40           | 250           | 280 | 300 | 2750          | 400   | 139        | 67,3 | 118 |
| VNKB3-44-*-7-*-*  | 44           | 250           | 280 | 300 | 2750          | 400   | 144        | 69,5 | 118 |
| VNKB3-50-*-7-*-*  | 50           | 220           | 240 | 260 | 3000          | 500   | 156        | 77   | 146 |
| VNKB3-52-*-7-*-*  | 52           | 220           | 240 | 260 | 3000          | 500   | 158        | 78   | 146 |
| VNKB3-55-*-7-*-*  | 55           | 220           | 240 | 260 | 2750          | 400   | 160        | 79   | 146 |
| VNKB3-63-*-7-*-*  | 63           | 200           | 230 | 250 | 2750          | 400   | 168        | 83   | 146 |
| VNKB3-71-*-7-*-*  | 71           | 180           | 200 | 220 | 2500          | 400   | 175        | 86   | 146 |
| VNKB3-80-*-7-*-*  | 80           | 180           | 200 | 220 | 2500          | 400   | 189        | 96   | 146 |
| VNKB3-90-*-7-*-*  | 90           | 180           | 200 | 220 | 2500          | 400   | 195        | 99   | 146 |
| VNKB3-100-*-7-*-* | 100          | 160           | 180 | 200 | 2500          | 400   | 201        | 102  | 146 |

# 98.5