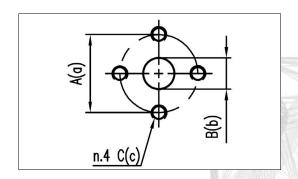

| PORTS CODE |    | INLE <sup>-</sup> | Т   | OUTLET |    |     |  |
|------------|----|-------------------|-----|--------|----|-----|--|
| TOTTO CODE | Α  | В                 | С   | а      | b  | С   |  |
| 51 40      | 51 | 25                | M10 | 40     | 18 | M8  |  |
| 62 51      | 62 | 33                | M10 | 51     | 27 | M10 |  |
| 62 62      | 62 | 33                | M10 | 62     | 33 | M10 |  |