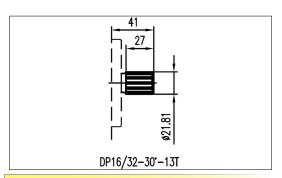

| 146 |
| VNKB3-55-*-7-*-*  | 55           | 220           | 240 | 260 | 2750          | 400   | 160        | 79   | 146 |
| VNKB3-63-*-7-*-*  | 63           | 200           | 230 | 250 | 2750          | 400   | 168        | 83   | 146 |
| VNKB3-71-*-7-*-*  | 71           | 180           | 200 | 220 | 2500          | 400   | 175        | 86   | 146 |
| VNKB3-80-*-7-*-*  | 80           | 180           | 200 | 220 | 2500          | 400   | 189        | 96   | 146 |
| VNKB3-90-*-7-*-*  | 90           | 180           | 200 | 220 | 2500          | 400   | 195        | 99   | 146 |
| VNKB3-100-*-7-*-* | 100          | 160           | 180 | 200 | 2500          | 400   | 201        | 102  | 146 |







## **FRONT COVERS**

# 98.5

## **SHAFTS**



**2**Max. Torque 300 Nm



Max. Torque 400 Nm



Max. Torque 500 Nm





## **PORTS**



| PORTS CODE | INLET  | OUTLET |  |  |
|------------|--------|--------|--|--|
| TOTTO CODE | А      | а      |  |  |
| 10 34      | G1     | G3/4   |  |  |
| 114 10     | G1 1/4 | G1     |  |  |
| 112 114    | G1 1/2 | G1 1/4 |  |  |



| PORTS CODE |    | INLE <sup>-</sup> | Т   | OUTLET |    |     |  |
|------------|----|-------------------|-----|--------|----|-----|--|
| TOTTO CODE | Α  | В                 | С   | а      | b  | С   |  |
| 51 40      | 51 | 25                | M10 | 40     | 18 | M8  |  |
| 62 51      | 62 | 33                | M10 | 51     | 27 | M10 |  |
| 62 62      | 62 | 33                | M10 | 62     | 33 | M10 |  |



| PORTS CODE   |      |      | INLET      |    | OUTLET |      |           |    |  |
|--------------|---