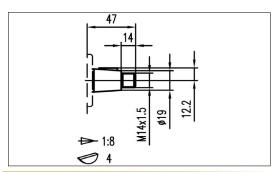

| 260 | 3000          | 500   | 158        | 78   | 146 |
| VNKB3-55-*-7-*-*  | 55           | 220           | 240 | 260 | 2750          | 400   | 160        | 79   | 146 |
| VNKB3-63-*-7-*-*  | 63           | 200           | 230 | 250 | 2750          | 400   | 168        | 83   | 146 |
| VNKB3-71-*-7-*-*  | 71           | 180           | 200 | 220 | 2500          | 400   | 175        | 86   | 146 |
| VNKB3-80-*-7-*-*  | 80           | 180           | 200 | 220 | 2500          | 400   | 189        | 96   | 146 |
| VNKB3-90-*-7-*-*  | 90           | 180           | 200 | 220 | 2500          | 400   | 195        | 99   | 146 |
| VNKB3-100-*-7-*-* | 100          | 160           | 180 | 200 | 2500          | 400   | 201        | 102  | 146 |







## **FRONT COVERS**

# 98.5

## **SHAFTS**



**2**Max. Torque 300 Nm



Max. Torque 400 Nm



Max. Torque 500 Nm





## **PORTS**



| PORTS CODE | INLET  | OUTLET |  |  |
|------------|--------|--------|--|--|
| TOTTO CODE | А      | а      |  |  |
| 10 34      | G1     | G3/4   |  |  |
| 114 10     | G1 1/4 | G1     |  |  |
| 112 114    | G1 1/2 | G1 1/4 |  |  |



| PORTS CODE |    | INLE <sup>-</sup> | Т   | OUTLET |    |     |  |
|------------|----|-------------------|-----|--------|----|-----|--|
| TOTTO CODE | Α  | В                 | С   | а      | b  | С   |  |
| 51 40      | 51 | 25                | M10 | 40     | 18 | M8  |  |
| 62 51      | 62 | 33                | M10 | 51     | 27 | M10 |  |
| 62 62      | 62 | 33                | M10 | 62     | 33 | M10 |  |



| PORTS CODE   |      |      | INLET      |    | OUTLET