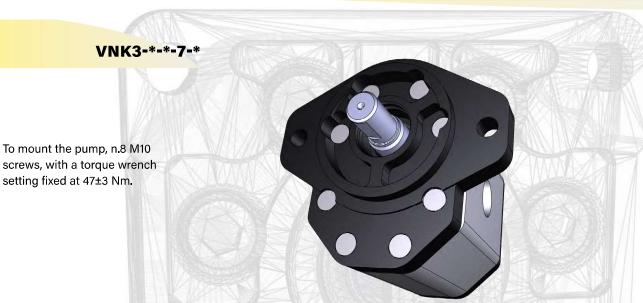

M10 thread depth 18, To mount the pump, n.8 M10 screws, with a torque wrench setting fixed at 47±3 Nm.

Shaft M 14x 1.5 nut, with a torque wrench setting fixed at 80 Nm.

OUTLET NLET

|                    | Dianlacement | Max. Pressure |               |     | Max.  | Min.  | Dimensions |      |     |
|--------------------|--------------|---------------|---------------|-----|-------|-------|------------|------|-----|
| Type               | Displacement | ľ             | viax. Pressur | е   | Speed | Speed | М          | L    | В   |
|                    | cm³/rev      | P1            | P2            | P3  | r/min | r/min | mm         | mm   | mm  |
| VNKB3-25-2-5-*-*-* | 25           | 260           | 290           | 300 | 3000  | 500   | 123        | 59,3 | 118 |
| VNKB3-28-2-5-*-*-* | 28           | 260           | 290           | 300 | 3000  | 500   | 126        | 60,8 | 118 |
| VNKB3-30-2-5-*-*-* | 30           | 250           | 280           | 300 | 3000  | 500   | 129        | 62   | 118 |
| VNKB3-32-2-5-*-*-* | 32           | 250           | 280           | 300 | 3000  | 500   | 131        | 63,3 | 118 |
| VNKB3-36-2-5-*-*-* | 36           | 250           | 280           | 300 | 2750  | 400   | 135        | 65,3 | 118 |
| VNKB3-38-2-5-*-*   | 38           | 250           | 280           | 300 | 2750  | 400   | 137        | 66,3 | 118 |
| VNKB3-40-2-5-*-*   | 40           | 250           | 280           | 300 | 2750  | 400   | 139        | 67,3 | 118 |
| VNKB3-44-2-5-*-*   | 44           | 250           | 280           | 300 | 2750  | 400   | 144        | 69,5 | 118 |
| VNKB3-50-2-5-*-*-* | 50           | 220           | 240           | 260 | 3000  | 500   | 156        | 77   | 146 |
| VNKB3-52-2-5-*-*   | 52           | 220           | 240           | 260 | 3000  | 500   | 158        | 78   | 146 |
| VNKB3-55-2-5-*-*   | 55           | 220           | 240           | 260 | 2750  | 400   | 160        | 79   | 146 |
| VNKB3-63-2-5-*-*   | 63           | 200           | 230           | 250 | 2750  | 400   | 168        | 83   | 146 |
| VNKB3-71-2-5-*-*   | 71           | 180           | 200           | 220 | 2500  | 400   | 175        | 86   | 146 |
| VNKB3-80-2-5-*-*   | 80           | 180           | 200           | 220 | 2500  | 400   | 189        | 96   | 146 |
| VNKB3-90-2-5-*-*   | 90           | 180           | 200           | 220 | 2500  | 400   | 195        | 99   | 146 |
| VNKB3-100-2-5-*-*  | 100          | 160           | 180           | 200 | 2500  | 400   | 201        | 102  | 146 |