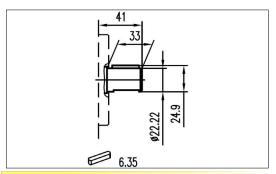

0   | 158        | 78   | 146 |
| VNKB3-55-*-7-*-*  | 55           | 220           | 240 | 260 | 2750          | 400   | 160        | 79   | 146 |
| VNKB3-63-*-7-*-*  | 63           | 200           | 230 | 250 | 2750          | 400   | 168        | 83   | 146 |
| VNKB3-71-*-7-*-*  | 71           | 180           | 200 | 220 | 2500          | 400   | 175        | 86   | 146 |
| VNKB3-80-*-7-*-*  | 80           | 180           | 200 | 220 | 2500          | 400   | 189        | 96   | 146 |
| VNKB3-90-*-7-*-*  | 90           | 180           | 200 | 220 | 2500          | 400   | 195        | 99   | 146 |
| VNKB3-100-*-7-*-* | 100          | 160           | 180 | 200 | 2500          | 400   | 201        | 102  | 146 |







## **FRONT COVERS**

# 98.5

## **SHAFTS**



**2**Max. Torque 300 Nm



Max. Torque 400 Nm



Max. Torque 500 Nm





## **PORTS**



| PORTS CODE | INLET  | OUTLET |  |  |
|------------|--------|--------|--|--|
| TOTTO CODE | А      | а      |  |  |
| 10 34      | G1     | G3/4   |  |  |
| 114 10     | G1 1/4 | G1     |  |  |
| 112 114    | G1 1/2 | G1 1/4 |  |  |



| PORTS CODE |    | INLE <sup>-</sup> | Т   | OUTLET |    |     |  |
|------------|----|-------------------|-----|--------|----|-----|--|
| TOTTO CODE | Α  | В                 | С   | а      | b  | С   |  |
| 51 40      | 51 | 25                | M10 | 40     | 18 | M8  |  |
| 62 51      | 62 | 33                | M10 | 51     | 27 | M10 |  |
| 62 62      | 62 | 33                | M10 | 62     | 33 | M10 |  |



| PORTS CODE   |      |      | INLET      |    | OUTLET |      |           |    |