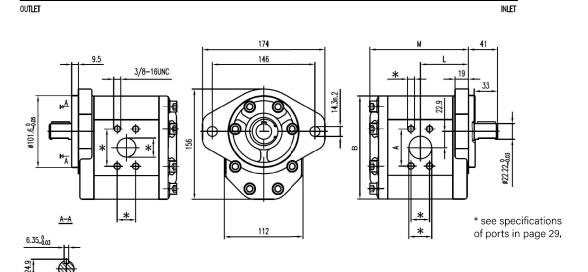

M10 thread depth 18, To mount the pump, n.8 M10 screws, with a torque wrench setting fixed at 47±3 Nm.

Shaft M 14x 1.5 nut, with a torque wrench setting fixed at 80 Nm.

OUTLET NLET

|                    | Dianlacement | Max. Pressure |               |     | Max.  | Min.  | Dimensions |      |     |
|--------------------|--------------|---------------|---------------|-----|-------|-------|------------|------|-----|
| Type               | Displacement | ľ             | viax. Pressur | е   | Speed | Speed | М          | L    | В   |
|                    | cm³/rev      | P1            | P2            | P3  | r/min | r/min | mm         | mm   | mm  |
| VNKB3-25-2-5-*-*-* | 25           | 260           | 290           | 300 | 3000  | 500   | 123        | 59,3 | 118 |
| VNKB3-28-2-5-*-*-* | 28           | 260           | 290           | 300 | 3000  | 500   | 126        | 60,8 | 118 |
| VNKB3-30-2-5-*-*-* | 30           | 250           | 280           | 300 | 3000  | 500   | 129        | 62   | 118 |
| VNKB3-32-2-5-*-*-* | 32           | 250           | 280           | 300 | 3000  | 500   | 131        | 63,3 | 118 |
| VNKB3-36-2-5-*-*-* | 36           | 250           | 280           | 300 | 2750  | 400   | 135        | 65,3 | 118 |
| VNKB3-38-2-5-*-*   | 38           | 250           | 280           | 300 | 2750  | 400   | 137        | 66,3 | 118 |
| VNKB3-40-2-5-*-*   | 40           | 250           | 280           | 300 | 2750  | 400   | 139        | 67,3 | 118 |
| VNKB3-44-2-5-*-*   | 44           | 250           | 280           | 300 | 2750  | 400   | 144        | 69,5 | 118 |
| VNKB3-50-2-5-*-*-* | 50           | 220           | 240           | 260 | 3000  | 500   | 156        | 77   | 146 |
| VNKB3-52-2-5-*-*   | 52           | 220           | 240           | 260 | 3000  | 500   | 158        | 78   | 146 |
| VNKB3-55-2-5-*-*   | 55           | 220           | 240           | 260 | 2750  | 400   | 160        | 79   | 146 |
| VNKB3-63-2-5-*-*   | 63           | 200           | 230           | 250 | 2750  | 400   | 168        | 83   | 146 |
| VNKB3-71-2-5-*-*   | 71           | 180           | 200           | 220 | 2500  | 400   | 175        | 86   | 146 |
| VNKB3-80-2-5-*-*   | 80           | 180           | 200           | 220 | 2500  | 400   | 189        | 96   | 146 |
| VNKB3-90-2-5-*-*   | 90           | 180           | 200           | 220 | 2500  | 400   | 195        | 99   | 146 |
| VNKB3-100-2-5-*-*  | 100          | 160           | 180           | 200 | 2500  | 400   | 201        | 102  | 146 |

|                   | Dianlacement | Max. Pressure |     |     | Max.<br>Speed | Min.  | Dimensions |      |     |
|-------------------|--------------|---------------|-----|-----|---------------|-------|------------|------|-----|
| Туре              | Displacement |               |     |     |               | Speed | М          | L    | В   |
|                   | cm³/rev      | P1            | P2  | P3  | r/min         | r/min | mm         | mm   | mm  |
| VNKB3-25-*-7-*-*  | 25           | 260           | 290 | 300 | 3000          | 500   | 123        | 59,3 | 118 |
| VNKB3-28-*-7-*-*  | 28           | 260           | 290 | 300 | 3000          | 500   | 126        | 60,8 | 118 |
| VNKB3-30-*-7-*-*  | 30           | 250           | 280 | 300 | 3000          | 500   | 129        | 62   | 118 |
| VNKB3-32-*-7-*-*  | 32           | 250           | 280 | 300 | 3000          | 500   | 131        | 63,3 | 118 |
| VNKB3-36-*-7-*-*  | 36           | 250           | 280 | 300 | 2750          | 400   | 135        | 65,3 | 118 |
| VNKB3-38-*-7-*-*  | 38           | 250           | 280 | 300 | 2750          | 400   | 137        | 66,3 | 118 |
| VNKB3-40-*-7-*-*  | 40           | 250           | 280 | 300 | 2750          | 400   | 139        | 67,3 | 118 |
| VNKB3-44-*-7-*-*  | 44           | 250           | 280 | 300 | 2750          | 400   | 144        | 69,5 | 118 |
| VNKB3-50-*-7-*-*  | 50           | 220           | 240 | 260 | 3000          | 500   | 156        | 77   | 146 |
| VNKB3-52-*-7-*-*  | 52           | 220           | 240 | 260 | 3000          | 500   | 158        | 78   | 146 |
| VNKB3-55-*-7-*-*  | 55           | 220           | 240 | 260 | 2750          | 400   | 160        | 79   | 146 |
| VNKB3-63-*-7-*-*  | 63           | 200           | 230 | 250 | 2750          | 400   | 168        | 83   | 146 |
| VNKB3-71-*-7-*-*  | 71           | 180           | 200 | 220 | 2500          | 400   | 175        | 86   | 146 |
| VNKB3-80-*-7-*-*  | 80           | 180           | 200 | 220 | 2500          | 400   | 189        | 96   | 146 |
| VNKB3-90-*-7-*-*  | 90           | 180           | 200 | 220 | 2500          | 400   | 195        | 99   | 146 |
| VNKB3-100-*-7-*-* | 100          | 160           | 180 | 200 | 2500          | 400   | 201        | 102  | 146 |

## **PORTS**

| PORTS CODE | INLET  | OUTLET |  |  |
|------------|--------|--------|--|--|
| TOTTO CODE | А      | а      |  |  |
| 10 34      | G1     | G3/4   |  |  |
| 114 10     | G1 1/4 | G1     |  |  |
| 112 114    | G1 1/2 | G1 1/4 |  |  |

| PORTS CODE |    | INLE <sup>-</sup> | Т   | OUTLET |    |     |  |
|------------|----|-------------------|-----|--------|----|-----|--|
| TOTTO CODE | Α  | В                 | С   | а      | b  | С   |  |
| 51 40      | 51 | 25                | M10 | 40     | 18 | M8  |  |
| 62 51      | 62 | 33                | M10 | 51     | 27 | M10 |  |
| 62 62      | 62 | 33                | M10 | 62     | 33 | M10 |  |

| PORTS CODE   |      |      | INLET      |    | OUTLET |      |           |    |  |
|--------------|------|------|------------|----|--------|------|-----------|----|--|
| 1 01110 0002 | Α    | В    | С          | D  | а      | b    | С         | d  |  |
| 52 47        | 52.4 | 26.2 | 3/8-16UNC  | 27 | 47.6   | 22.2 | 3/8-16UNC | 19 |  |
| 58 52        | 58.7 | 30.2 | 7/16-14UNC | 33 | 52.4   | 26.2 | 3/8-16UNC | 27 |  |