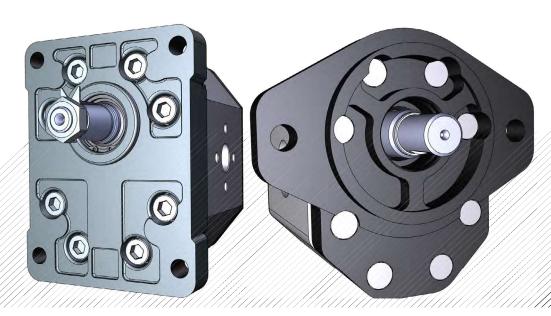

# VNK3 GEAR PUMP GROUP 3



### **HOW TO ORDER**

| Single pump | Group | Size | Shaft *                               | Flange *       |   | Rotation   |   |           |
|-------------|-------|------|---------------------------------------|----------------|---|------------|---|-----------|
|             |       |      | 1                                     |                |   |            |   |           |
| VNKB        | 3     | 25   | * se                                  | ee specificati | С | Clockswise |   |           |
|             |       | 28   | flanges and ports in pages 28,<br>29, |                |   |            | A | Counter   |
|             |       | 30   |                                       |                |   |            |   | clockwise |
|             |       | 32   |