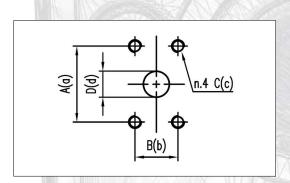

| PORTS CODE   |      |      | INLET      |    | OUTLET |      |           |    |  |
|--------------|------|------|------------|----|--------|------|-----------|----|--|
| 1 01110 0002 | Α    | В    | С          | D  | а      | b    | С         | d  |  |
| 52 47        | 52.4 | 26.2 | 3/8-16UNC  | 27 | 47.6   | 22.2 | 3/8-16UNC | 19 |  |
| 58 52        | 58.7 | 30.2 | 7/16-14UNC | 33 | 52.4   | 26.2 | 3/8-16UNC | 27 |  |