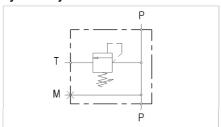

# VINCKE HYDRAULIC LINE VALVES

## Relief valve with manometer port

| Specification              |            |
|----------------------------|------------|
| Rated flow:                | 100 l/min  |
| Max. Operating pressure:   | 350 bar    |
| Standard settings at 5/lm: | 130 bar    |
| Range:                     | 20-180 bar |
| Pressure increase bar:     | 32 bar     |
| Maniflod material:         | Steel      |
| Thread:                    | 3/4" BSP   |
| Weigth:                    | 1,49 Kg    |

### Hydraulic symbol



### Dimensions / Dimensioni (mm)



### mensions / mensioni (mm)



#### Performance / Prestazioni

#### K-DRLV-100



| Code       | P-T      | М        | L  | L1 | L2   | L3 | L4 | н     | H1 | H2   | НЗ | H4 | Н5 | ØF  | Weigth (kg) | Max Flow (I/min) |
|------------|----------|----------|----|----|------|----|----|-------|----|------|----|----|----|-----|-------------|------------------|
| K-DRLV-100 | 3/4 BSPP | 1/4 BSPP | 50 | 41 | 32,5 | 50 | 32 | 134,5 | 92 | 42,5 | 68 | 10 | 35 | 6,5 | 1,48        | 100              |