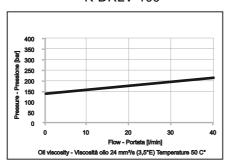

#### Performance / Prestazioni

#### K-DRLV-100

| Code       | P-T      | М        | L  | L1 | L2   | L3 | L4 | н     | H1 | H2   | НЗ | H4 | Н5 | ØF  | Weigth (kg) | Max Flow (I/min) |
|------------|----------|----------|----|----|------|----|----|-------|----|------|----|----|----|-----|-------------|------------------|
| K-DRLV-100 | 3/4 BSPP | 1/4 BSPP | 50 | 41 | 32,5 | 50 | 32 | 134,5 | 92 | 42,5 | 68 | 10 | 35 | 6,5 | 1,48        | 100              |