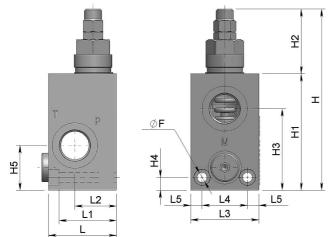

### Dimensions / Dimensioni (mm)

### mensions / mensioni (mm)

#### K-DRLV-100

| Code       | P-T      | М        | L  | L1 | L2   | L3 | L4 | н     | H1 | H2   | НЗ | H4 | Н5 | ØF  | Weigth (kg) | Max Flow (I/min) |
|------------|----------|----------|----|----|------|----|----|-------|----|------|----|----|----|-----|-------------|------------------|
| K-DRLV-100 | 3/4 BSPP | 1/4 BSPP | 50 | 41 | 32,5 | 50 | 32 | 134,5 | 92 | 42,5 | 68 | 10 | 35 | 6,5 | 1,48        | 100              |