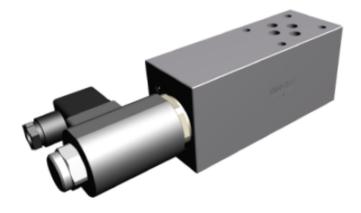

| Code        | Туре               | Q I/min Reg | Max. P (bar) | Volt. |
|-------------|--------------------|-------------|--------------|-------|
| VNKPRC06000 | VNKPFR-6-A CETOP 3 | 60          | 350          | 12 DC |