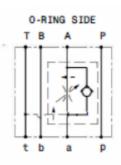

| Code        | Туре               | Q I/min Reg | Max. P (bar) | Volt. |
|-------------|--------------------|-------------|--------------|-------|
| VNKPRC06000 | VNKPFR-6-A CETOP 3 | 60          | 350          | 12 DC |