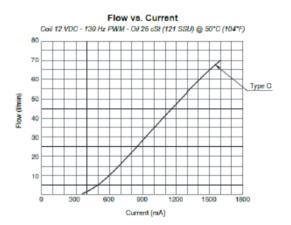

## VINCKE HYDRAULIC LINE VALVES PROPORTIONAL FLOW REULATOR

| Specification                  |                                                |  |  |  |
|--------------------------------|------------------------------------------------|--|--|--|
| Flow Range:                    | See curves for various versions                |  |  |  |
| Max. System Pressure:          | 3500 PSI (241bar)                              |  |  |  |
| Leakage:                       | 15.7 cu-in/min @ 3000 PSI 250 cc/min @ 207 bar |  |  |  |
| Hysteresis:                    | ±5%                                            |  |  |  |
| Viscosity Range:               | 36 to 3000 SSU (3 to 647 cSt)                  |  |  |  |
| Filtration:                    | ISO 18/16/13                                   |  |  |  |
| Media Operating Temp. Range:   | -30°C +100°C                                   |  |  |  |
| Weight:                        | 75lbs (34kg)                                   |  |  |  |
| Operating Fluid Media:         | General Purpose Hydraulic Fluid                |  |  |  |
| Cartridge Torque Requirements: | 37 ft-lbs (50 Nm)                              |  |  |  |
| Coil Nut Torque Requirements:  | 2-3 ft-lbs (3-4Nm)                             |  |  |  |
| External surfaces:             | Zinc plated/zincate                            |  |  |  |
| Standard seals:                | NBR 70 Shore A                                 |  |  |  |