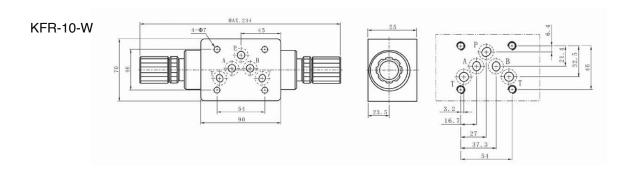

| mineral oil; phosphate-ester |    |     |
| Fluid temperature (°C) | -20~70                       |    |     |
| Viscosity (mm²/s)      | 2.8~380                      |    |     |
| Opening pressure       | A 0.05                       |    |     |

# Ordering code

KFR-06-A-1

# Modular flow regulator -

NOMINAL SIZE: 06 Cetop 3 10 Cetop 5 16 cetop 7

**A** A Pipeline **B** B Pipeline

P P Pipeline T T Pipeline W AB Pipeline

Adjustment type: 1:rotatory knob 2: sleeve with exagon -

Throttle direction: Omit meter out 1 meter in

# Code symbol













# **MODULAR VALVES SERIES**

# KFR FLOW REGULATOR VALVES

# **Dimensions**

### KFR-06-A KFR-06-B



### KFR-06-W



### KFR-10-A



### KFR-10-B









# JINCKE HYDRAULES

# MODULAR VALVES SERIES MODULAR VALVES

# **Dimensions**









# VINCKE LINES

# **MODULAR VALVES SERIES**

# **Dimensions**





# KFR-10-T



# KFR-CV-10-T