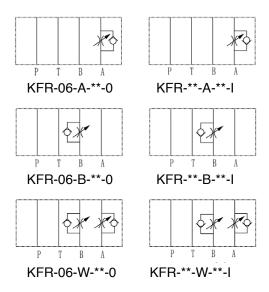

# Ordering code

KFR-06-A-1

# Modular flow regulator -

NOMINAL SIZE: 06 Cetop 3 10 Cetop 5 16 cetop 7

**A** A Pipeline **B** B Pipeline

P P Pipeline T T Pipeline W AB Pipeline

Adjustment type: 1:rotatory knob 2: sleeve with exagon -

Throttle direction: Omit meter out 1 meter in

# Code symbol