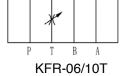

| 10 | 16  |
|------------------------|------------------------------|----|-----|
| Max. Flow (L/min)      | 35                           | 70 | 200 |
| Max. W.P (Mpa)         | 31.5                         |    |     |
| Working fluid          | mineral oil; phosphate-ester |    |     |
| Fluid temperature (°C) | -20~70                       |    |     |
| Viscosity (mm²/s)      | 2.8~380                      |    |     |
| Opening pressure       | A 0.05                       |    |     |

# Ordering code

KFR-06-A-1

# Modular flow regulator -

NOMINAL SIZE: 06 Cetop 3 10 Cetop 5 16 cetop 7

**A** A Pipeline **B** B Pipeline

P P Pipeline T T Pipeline W AB Pipeline

Adjustment type: 1:rotatory knob 2: sleeve with exagon -

Throttle direction: Omit meter out 1 meter in

# Code symbol













# **MODULAR VALVES SERIES**

# KFR FLOW REGULATOR VALVES

# **Dimensions**

### KFR-06-A KFR-06-B



### KFR-06-W



### KFR-10-A



### KFR-10-B









# JINCKE HYDRAULES

# MODULAR VALVES SERIES MODULAR VALVES

# **Dimensions**









# VINCKE LINES

# **MODULAR VALVES SERIES**

# **Dimensions**





# KFR-10-T



# KFR-CV-10-T