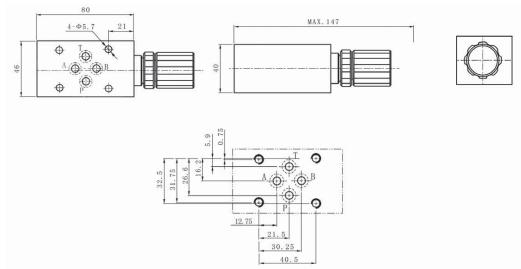

-20~70                       |    |     |
| Viscosity (mm²/s)      | 2.8~380                      |    |     |
| Opening pressure       | A 0.05                       |    |     |

# Ordering code

KFR-06-A-1

# Modular flow regulator -

NOMINAL SIZE: 06 Cetop 3 10 Cetop 5 16 cetop 7

**A** A Pipeline **B** B Pipeline

P P Pipeline T T Pipeline W AB Pipeline

Adjustment type: 1:rotatory knob 2: sleeve with exagon -

Throttle direction: Omit meter out 1 meter in

# Code symbol













# **MODULAR VALVES SERIES**

# KFR FLOW REGULATOR VALVES

# **Dimensions**

### KFR-06-A KFR-06-B



### KFR-06-W



### KFR-10-A



### KFR-10-B









# JINCKE HYDRAULES

# MODULAR VALVES SERIES MODULAR VALVES

# **Dimensions**









# VINCKE LINES

# **MODULAR VALVES SERIES**

# **Dimensions**





# KFR-10-T



# KFR-CV-10-T