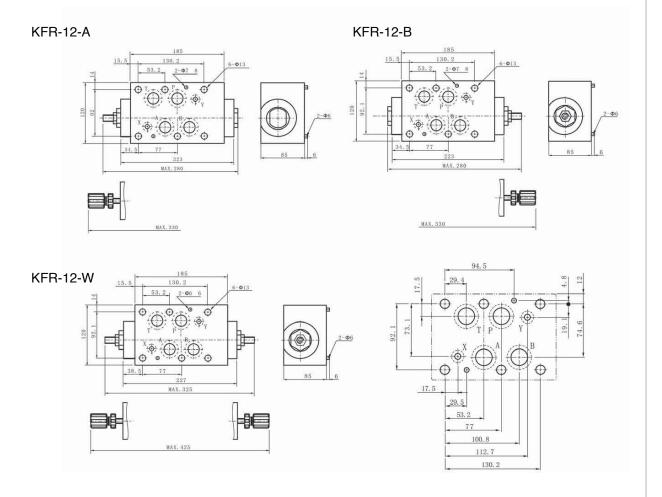

| mineral oil; phosphate-ester |    |     |
| Fluid temperature (°C) | -20~70                       |    |     |
| Viscosity (mm²/s)      | 2.8~380                      |    |     |
| Opening pressure       | A 0.05                       |    |     |

# Ordering code

KFR-06-A-1

# Modular flow regulator -

NOMINAL SIZE: 06 Cetop 3 10 Cetop 5 16 cetop 7

**A** A Pipeline **B** B Pipeline

P P Pipeline T T Pipeline W AB Pipeline

Adjustment type: 1:rotatory knob 2: sleeve with exagon -

Throttle direction: Omit meter out 1 meter in

# Code symbol













# **MODULAR VALVES SERIES**

# KFR FLOW REGULATOR VALVES

# **Dimensions**

### KFR-06-A KFR-06-B



### KFR-06-W



### KFR-10-A



### KFR-10-B









# JINCKE HYDRAULES

# MODULAR VALVES SERIES MODULAR VALVES

# **Dimensions**









# VINCKE LINES

# **MODULAR VALVES SERIES**

# **Dimensions**





# KFR-10-T



# KFR-CV-10-T