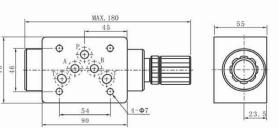

W.P (Mpa)         | 31.5                         |    |     |
| Working fluid          | mineral oil; phosphate-ester |    |     |
| Fluid temperature (°C) | -20~70                       |    |     |
| Viscosity (mm²/s)      | 2.8~380                      |    |     |
| Opening pressure       | A 0.05                       |    |     |

# Ordering code

KFR-06-A-1

# Modular flow regulator -

NOMINAL SIZE: 06 Cetop 3 10 Cetop 5 16 cetop 7

**A** A Pipeline **B** B Pipeline

P P Pipeline T T Pipeline W AB Pipeline

Adjustment type: 1:rotatory knob 2: sleeve with exagon -

Throttle direction: Omit meter out 1 meter in

# Code symbol













# **MODULAR VALVES SERIES**

# KFR FLOW REGULATOR VALVES

# **Dimensions**

### KFR-06-A KFR-06-B



### KFR-06-W



### KFR-10-A



### KFR-10-B









# JINCKE HYDRAULES

# MODULAR VALVES SERIES MODULAR VALVES

# **Dimensions**









# VINCKE LINES

# **MODULAR VALVES SERIES**

# **Dimensions**





# KFR-10-T



# KFR-CV-10-T