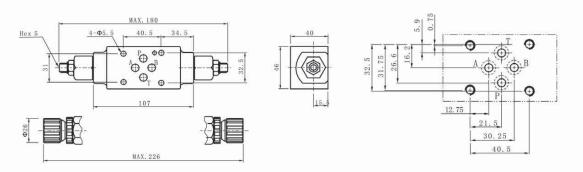

| 70 | 200 |
| Max. W.P (Mpa)         | 31.5                         |    |     |
| Working fluid          | mineral oil; phosphate-ester |    |     |
| Fluid temperature (°C) | -20~70                       |    |     |
| Viscosity (mm²/s)      | 2.8~380                      |    |     |
| Opening pressure       | A 0.05                       |    |     |

# Ordering code

KFR-06-A-1

# Modular flow regulator -

NOMINAL SIZE: 06 Cetop 3 10 Cetop 5 16 cetop 7

**A** A Pipeline **B** B Pipeline

P P Pipeline T T Pipeline W AB Pipeline

Adjustment type: 1:rotatory knob 2: sleeve with exagon -

Throttle direction: Omit meter out 1 meter in

# Code symbol













# **MODULAR VALVES SERIES**

# KFR FLOW REGULATOR VALVES

# **Dimensions**

### KFR-06-A KFR-06-B



### KFR-06-W



### KFR-10-A



### KFR-10-B









# JINCKE HYDRAULES

# MODULAR VALVES SERIES MODULAR VALVES

# **Dimensions**









# VINCKE LINES

# **MODULAR VALVES SERIES**

# **Dimensions**





# KFR-10-T



# KFR-CV-10-T