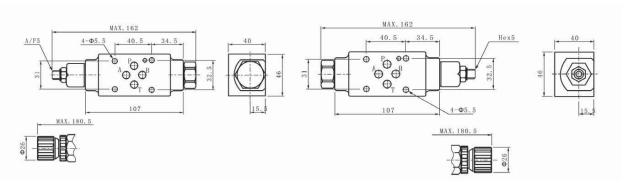

35                           | 70 | 200 |
| Max. W.P (Mpa)         | 31.5                         |    |     |
| Working fluid          | mineral oil; phosphate-ester |    |     |
| Fluid temperature (°C) | -20~70                       |    |     |
| Viscosity (mm²/s)      | 2.8~380                      |    |     |
| Opening pressure       | A 0.05                       |    |     |

# Ordering code

KFR-06-A-1

# Modular flow regulator -

NOMINAL SIZE: 06 Cetop 3 10 Cetop 5 16 cetop 7

**A** A Pipeline **B** B Pipeline

P P Pipeline T T Pipeline W AB Pipeline

Adjustment type: 1:rotatory knob 2: sleeve with exagon -

Throttle direction: Omit meter out 1 meter in

# Code symbol













# **MODULAR VALVES SERIES**

# KFR FLOW REGULATOR VALVES

# **Dimensions**

### KFR-06-A KFR-06-B



### KFR-06-W



### KFR-10-A



### KFR-10-B









# JINCKE HYDRAULES

# MODULAR VALVES SERIES MODULAR VALVES

# **Dimensions**









# VINCKE LINES

# **MODULAR VALVES SERIES**

# **Dimensions**





# KFR-10-T



# KFR-CV-10-T