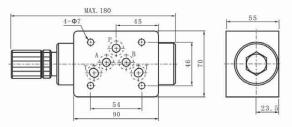

0 | 200 |
| Max. W.P (Mpa)         | 31.5                         |    |     |
| Working fluid          | mineral oil; phosphate-ester |    |     |
| Fluid temperature (°C) | -20~70                       |    |     |
| Viscosity (mm²/s)      | 2.8~380                      |    |     |
| Opening pressure       | A 0.05                       |    |     |

# Ordering code

KFR-06-A-1

# Modular flow regulator -

NOMINAL SIZE: 06 Cetop 3 10 Cetop 5 16 cetop 7

**A** A Pipeline **B** B Pipeline

P P Pipeline T T Pipeline W AB Pipeline

Adjustment type: 1:rotatory knob 2: sleeve with exagon -

Throttle direction: Omit meter out 1 meter in

# Code symbol













# **MODULAR VALVES SERIES**

# KFR FLOW REGULATOR VALVES

# **Dimensions**

### KFR-06-A KFR-06-B



### KFR-06-W



### KFR-10-A



### KFR-10-B









# JINCKE HYDRAULES

# MODULAR VALVES SERIES MODULAR VALVES

# **Dimensions**









# VINCKE LINES

# **MODULAR VALVES SERIES**

# **Dimensions**





# KFR-10-T



# KFR-CV-10-T