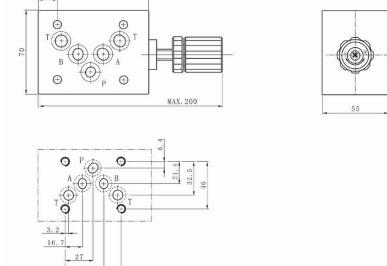

|     |
| Viscosity (mm²/s)      | 2.8~380                      |    |     |
| Opening pressure       | A 0.05                       |    |     |

# Ordering code

KFR-06-A-1

# Modular flow regulator -

NOMINAL SIZE: 06 Cetop 3 10 Cetop 5 16 cetop 7

**A** A Pipeline **B** B Pipeline

P P Pipeline T T Pipeline W AB Pipeline

Adjustment type: 1:rotatory knob 2: sleeve with exagon -

Throttle direction: Omit meter out 1 meter in

# Code symbol













# **MODULAR VALVES SERIES**

# KFR FLOW REGULATOR VALVES

# **Dimensions**

### KFR-06-A KFR-06-B



### KFR-06-W



### KFR-10-A



### KFR-10-B









# JINCKE HYDRAULES

# MODULAR VALVES SERIES MODULAR VALVES

# **Dimensions**









# VINCKE LINES

# **MODULAR VALVES SERIES**

# **Dimensions**





# KFR-10-T



# KFR-CV-10-T