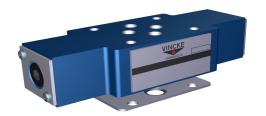

### KFR FLOW REGULATOR VALVES

KFR series modular flow regulator valves are used to restrict flow by handle.

# JINCKE HYDRAULES

# VINCKE LINES